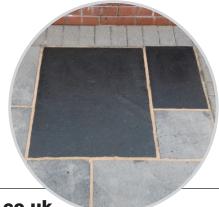

Ready to use

- Azpects reports that their leading scientists have developed a product that will give a uniform enhancement to Black Limestone. In one *EASY* to apply coat it transforms patchy grey to beautiful deep black.
- **EASYSeal Back to Black Limestone** is a penetrating resin that transforms and exaggerates the look of Black Limestone, while providing a stain and water resistant surface. Although designed for Black Limestone is can be used with other porous natural stone.